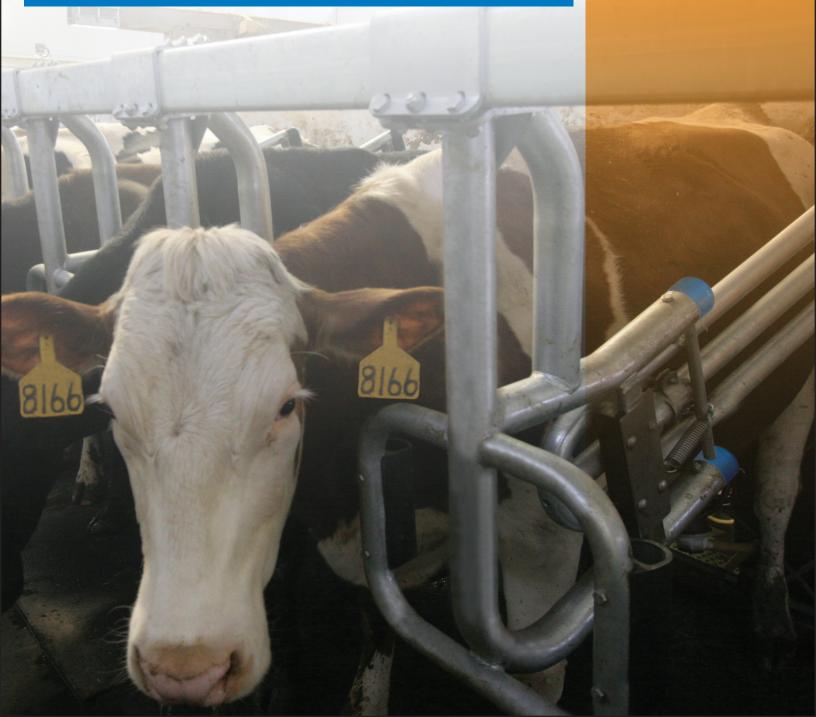

**HEAVY DUTY** 

**CONVERSION SYSTEMS** 

The BouMatic Front End
Conversion package
can update any existing
parlor to a stronger, more
robust system. The most
economical way to breathe
new life into old, inefficient
parlors and increase both
cow comfort and traffic.

## Elevate your parlor to the next level.

- Cow safety BouMatic design removes troublesome sequencing gates posts that can obstruct cow flow
- Cow comfort The open exit design is more inviting, putting your cows at ease resulting in higher productivity
- Reduces maintenance costs Puts an end to downtime and repair costs from broken sequence gate posts
- Extends parlor life Fiscally intelligent alternative to replacing older parlors
- Fast installation Preassembled components minimizes disruption to milking routine
- High quality Engineered for rugged dependability