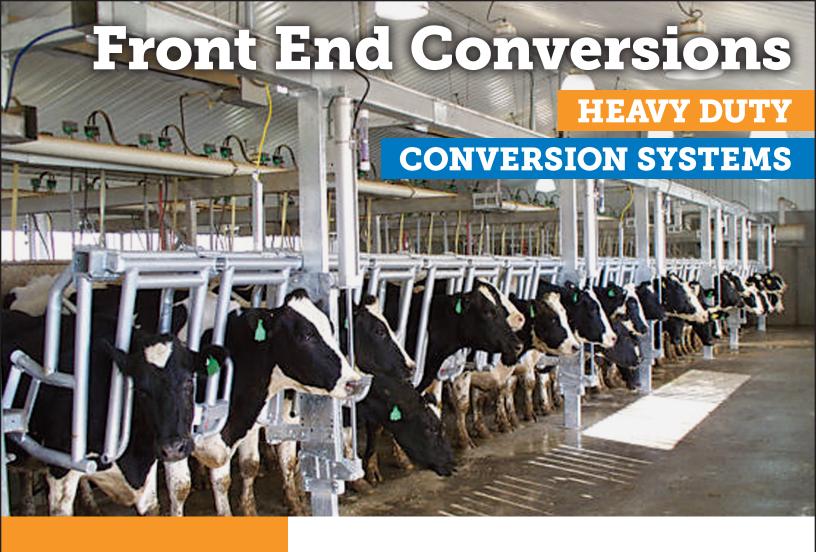

**HEAVY DUTY** 

**CONVERSION SYSTEMS** 

The BouMatic Front End
Conversion package
can update any existing
parlor to a stronger, more
robust system. The most
economical way to breathe
new life into old, inefficient
parlors and increase both
cow comfort and traffic.

## Elevate your parlor to the next level.

- Cow safety BouMatic design removes troublesome sequencing gates posts that can obstruct cow flow
- Cow comfort The open exit design is more inviting, putting your cows at ease resulting in higher productivity
- Reduces maintenance costs Puts an end to downtime and repair costs from broken sequence gate posts
- Extends parlor life Fiscally intelligent alternative to replacing older parlors
- Fast installation Preassembled components minimizes disruption to milking routine
- High quality Engineered for rugged dependability